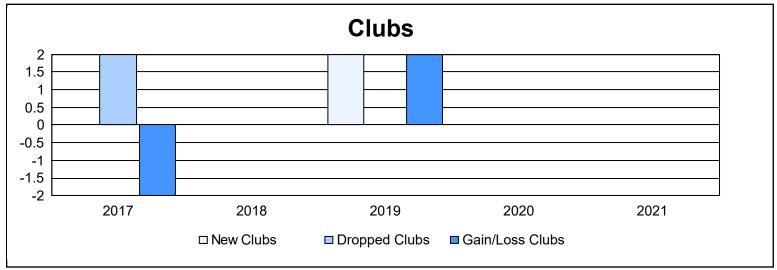

District 63 As of June 2021 Cumulative

| Year      | New<br>Clubs | Dropped<br>Clubs | Gain/<br>Loss<br>Clubs | New<br>Members | Charter<br>Members | Reinstate<br>Members | Transfer<br>Members | Total<br>Member<br>Added | Total<br>Members<br>Dropped | Gain/<br>Loss<br>Members |
|-----------|--------------|------------------|------------------------|----------------|--------------------|----------------------|---------------------|--------------------------|-----------------------------|--------------------------|
| 2016-2017 | 0            | 2                | -2                     | 54             | 2                  | 2                    | 3                   | 61                       | 84                          | -23                      |
| 2017-2018 | 0            | 0                | 0                      | 46             | 1                  | 8                    | 4                   | 59                       | 46                          | 13                       |
| 2018-2019 | 2            | 0                | 2                      | 57             | 46                 | 2                    | 1                   | 106                      | 78                          | 28                       |
| 2019-2020 | 0            | 0                | 0                      | 29             | 2                  | 3                    | 2                   | 36                       | 47                          | -11                      |
| 2020-2021 | 0            | 0                | 0                      | 63             | 1                  | 1                    | 2                   | 67                       | 66                          | 1                        |
| Average   | 0            | 0                | 0                      | 50             | 10                 | 3                    | 2                   | 66                       | 64                          | 2                        |